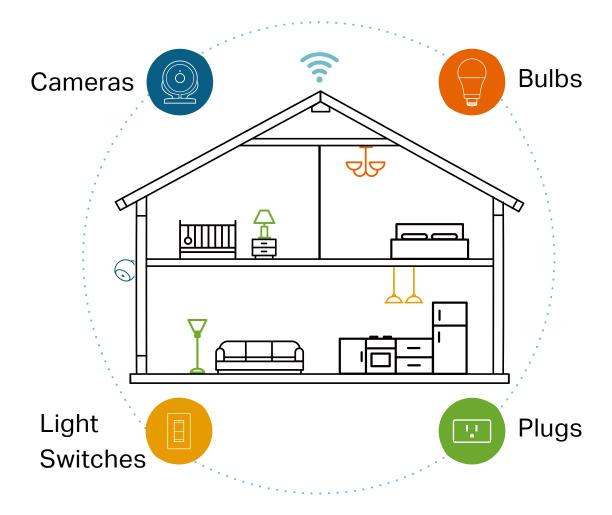

### Your Home. One App.

With the Kasa Smart app, you can easily access and control smart plugs, cameras, light switches, bulbs and more. Checking in on your home is only a few taps away.

Learn more at tp-link.com/smarthome