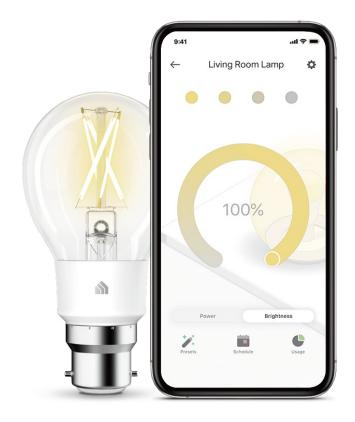

### **Energy Monitoring**

Track the real-time energy consumption using the Kasa Smart app.

## Lighting

 Dimmable Light – Kasa Smart's LED filament bulb has an expansive dimming range that can be controlled conveniently with the Kasa Smart app